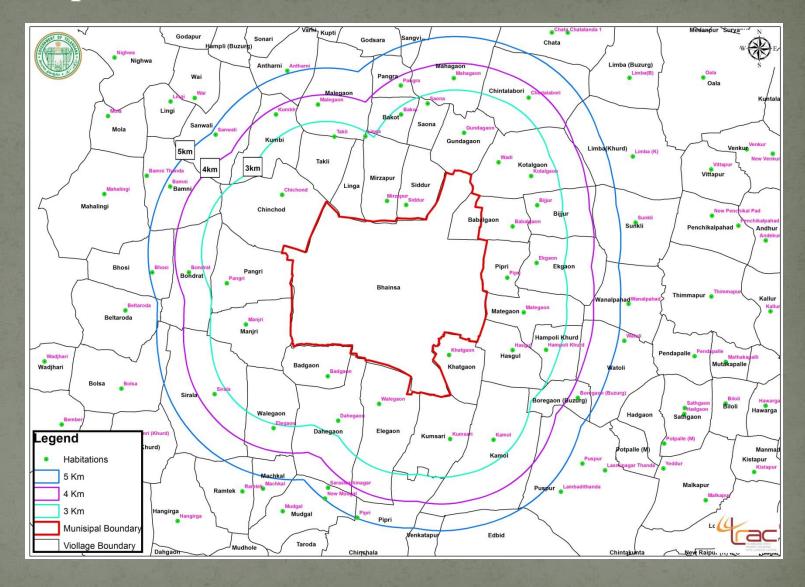

Innovation Centre NIRMAL DISTRICT

# Work Presentation

**DKIC-Adilabad and Nirmal** 

**SUDHAKAR G** 

-RSO of Adilabad and Nirmal

### Tank aayacut Mapping:





#### **B**uffer Map:





## Crop pattern Map:



NIRMAL DISTRICT



## Swarna Project aayacut:







# Constancy map:







# Village Road network map:





@ Adilabad District, Seetagondi village and 10-village's Internal road network map.

## Health centers map:





@ All health centers mapped and created PHC zones.

#### Pre & post metric hostels BC,SC,ST& Minorities Map:





@ Adilabad District govt. Pre & Post Metric Schools and Hostels map

## PHC's Distance map:





@ Adilabad District PHC's Distance Map and Gap Find.

# Satanala Project map:





@ Adilabad District Satanala project Area LULC and Elevation map

## Employee Ratio Map:





@ Adilabad District Employee Ratio map by using SKS Data

# Indravelly Mandal habitation map:





@ Adilabad district indravelly mandal Habitation map

### EDOB W