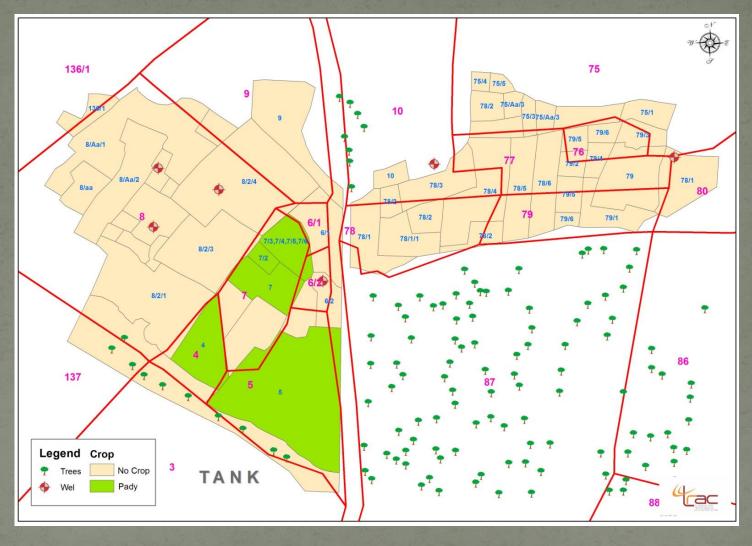

Innovation Centre NIRMAL DISTRICT

# Work Presentation

**DKIC-Adilabad and Nirmal** 

**SUDHAKAR G** 

-RSO of Adilabad and Nirmal

### Tank aayacut Mapping:





#### **B**uffer Map:





## Crop pattern Map:



NIRMAL DISTRICT



## Swarna Project aayacut:







# Constancy map:







# Village Road network map:





@ Adilabad District, Seetagondi village and 10-village's Internal road network map.

## Health centers map:





@ All health centers mapped and created PHC zones.

#### Pre & post metric hostels BC,SC,ST& Minorities Map:





@ Adilabad District govt. Pre & Post Metric Schools and Hostels map

## PHC's Distance map:





@ Adilabad District PHC's Distance Map and Gap Find.

# Satanala Project map:





@ Adilabad District Satanala project Area LULC and Elevation map

## Employee Ratio Map:





@ Adilabad District Employee Ratio map by using SKS Data

# Indravelly Mandal habitation map:





@ Adilabad district indravelly mandal Habitation map

### EDOB Work:



ఆదిలాబాద్/నిర్హల్ జిల్లా సమాచారం

*