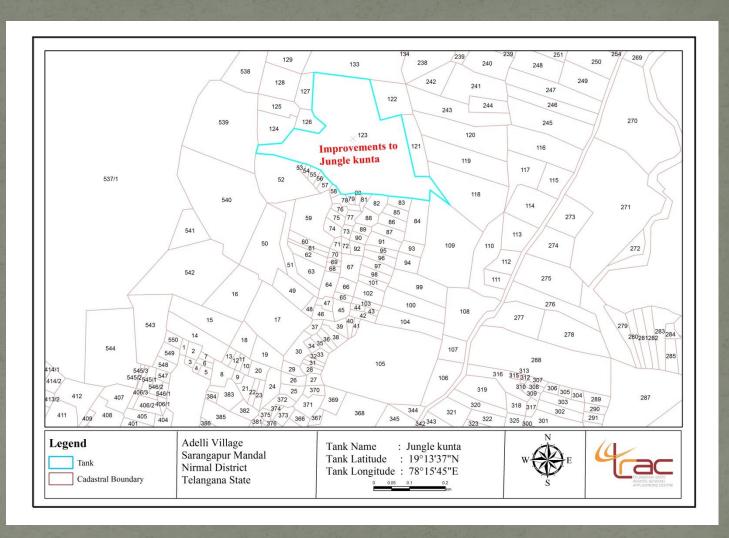

Innovation Centre NIRMAL DISTRICT

# Work Presentation

**DKIC-Adilabad and Nirmal** 

**SUDHAKAR G** 

-RSO of Adilabad and Nirmal

### Tank aayacut Mapping:





#### **B**uffer Map:





## Crop pattern Map:



NIRMAL DISTRICT



## Swarna Project aayacut:







# Constancy map:







# Village Road network map:





@ Adilabad District, Seetagondi village and 10-village's Internal road network map.

## Health centers map:





@ All health centers mapped and created PHC zones.

#### Pre & post metric hostels BC,SC,ST& Minorities Map:





@ Adilabad District govt. Pre & Post Metric Schools and Hostels map

## PHC's Distance map:





@ Adilabad District PHC's Distance Map and Gap Find.

# Satanala Project map:





@ Adilabad District Satanala project Area LULC and Elevation map

## Employee Ratio Map:





@ Adilabad District Employee Ratio map by using SKS Data

# Indravelly Mandal habitation map:





@ Adilabad district indravelly mandal