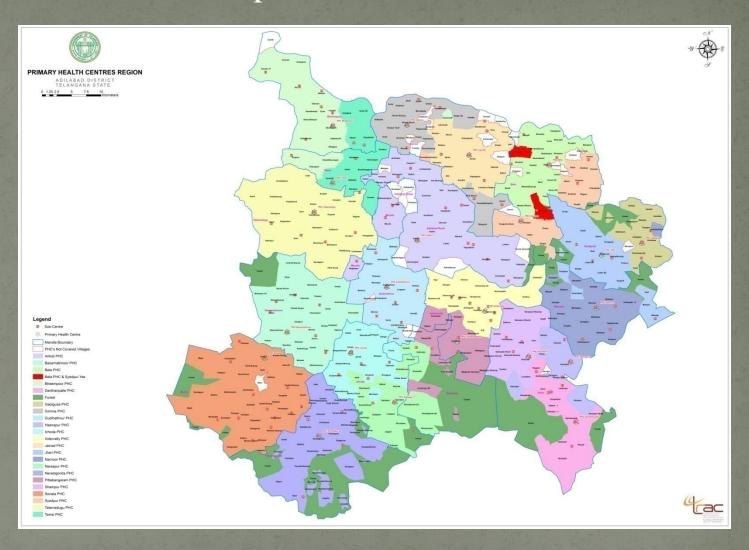

## Health centers map:

@ All health centers mapped and created PHC zones.

## PHC's Distance map:

@ Adilabad District PHC's Distance Map and Gap Find.