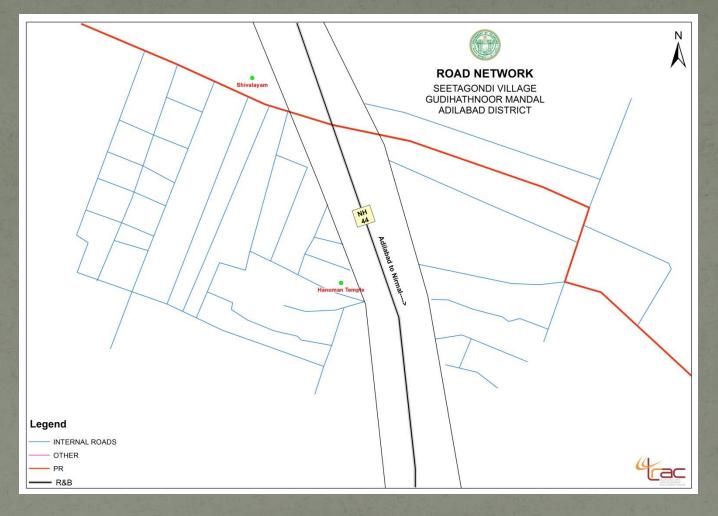

# Village Road network map:

@ Adilabad District, Seetagondi village and 10-village's Internal road network map.