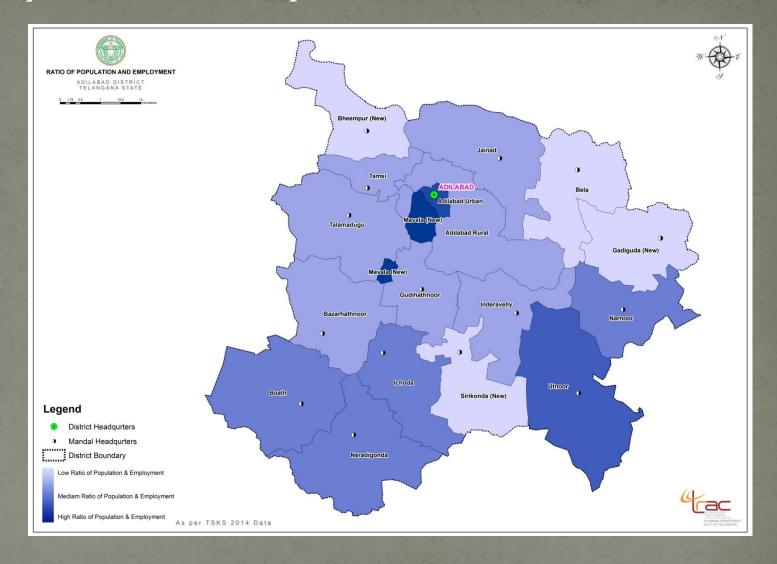

## Employee Ratio Map:

@ Adilabad District Employee Ratio map by using SKS Data